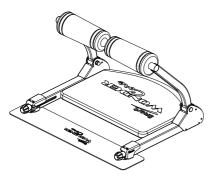

### **Take out your Wonder Core Smart**

Your Wonder Core Smart is fully assembled.

## **Specs**

| Size              | In Use / L52 xW55xH38cm              | Folded Up / L49xW55xH12cm |  |
|-------------------|--------------------------------------|---------------------------|--|
| Weight            | About 5.9kg                          |                           |  |
| Material          | Steel - ABS - TPR - PP- POM - Sponge |                           |  |
| Maximum Weight    | 120kg                                |                           |  |
| Country of origin | China                                |                           |  |