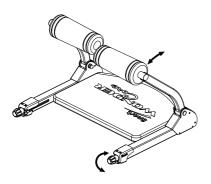

#### **Unfold your Wonder Core Smart**

Follow the figure on left.
First lift up the sponge crank.
And then slide the knob to the back to hold the sponge crank.
Repeat the same to other side.
If you cannot slide the knob to the back, please release the knob and slide again.

### Adjust the angle and strength

You may adjust the angle and strength by adjusting the knob.

Turn clockwise to increase angle and strength. Or anti-clockwise to decrease.