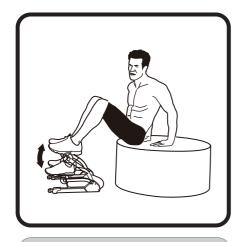

# **How To Use**

Sit up

Push up

Forearm & Biceps

**Triceps** 

# **How To Use**

Bridge

**Scissor kicks** 

**Ab** tuck

Bicycling