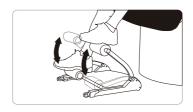

#### **Unfold your Wonder Core Smart**

Follow the figure on left.
First lift up the sponge crank.
And then slide the knob to the back to hold the sponge crank.
Repeat the same to other side.
If you cannot slide the knob to the back, please release the knob and slide again.

### Adjust the angle and strength

You may adjust the angle and strength by adjusting the knob.

Turn clockwise to increase angle and strength. Or anti-clockwise to decrease.