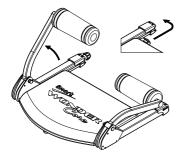

#### Fold sponge crank

Fold the sponge crank as the left drawing. First hold the sponge crank higher. Then pull and turn the knob to the inner side to release the sponge crank. If knob is too tight, turn anti-clockwise to release it.