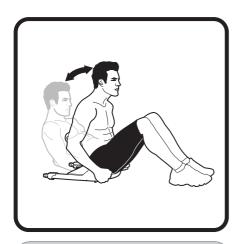

ct is limited to general household use. Otherwise it may cause injury or accident.                         |  |  |

### **Start Use**



### **Take out your Wonder Core Smart**

Your Wonder Core Smart is fully assembled.



#### **Unfold your Wonder Core Smart**

Follow the figure on left.
First lift up the sponge crank.
And then slide the knob to the back to hold the sponge crank.
Repeat the same to other side.
If you cannot slide the knob to the back, please release the knob and slide again.



### Adjust the angle and strength

You may adjust the angle and strength by adjusting the knob.

Turn clockwise to increase angle and strength. Or anti-clockwise to decrease.



#### When doing cycling

Use the anti-slip mat underneath the Wonder Core Smart to avoid slipping.



# **How To Use**



Sit up



Push up



Forearm & Biceps



**Triceps** 

# **How To Use**



Bridge



**Scissor kicks** 



**Ab** tuck



Bicycling

# Storage & Maintenance

- Please avoid high temperature, dampness or direct sunlight.
   Keep it in a clean place with good ventilation.
- Fold it up when it is not in use and put it in a place out of reach of the children.



#### Fold sponge crank

Fold the sponge crank as the left drawing. First hold the sponge crank higher. Then pull and turn the knob to the inner side to release the sponge crank. If knob is too tight, turn anti-clockwise to release it.

### Maintenance

When the product is dirty, please dilute some neutral cleansing detergents and wet a cloth with it to clean. After that, wipe it dry with a dry cloth.

Alkaline cleaning agent or solve