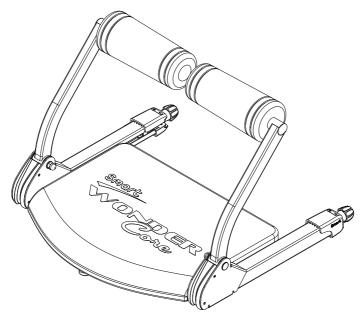

### **Take out your Wonder Core Smart**

Your Wonder Core Smart is fully assembled.

#### **Unfold your Wonder Core Smart**

Follow the figure on left.
First lift up the sponge crank.
And then slide the knob to the back to hold the sponge crank.
Repeat the same to other side.
If you cannot slide the knob to the back, please release the knob and slide again.

### Adjust the angle and strength

You may adjust the angle and strength by adjusting the knob.

Turn clockwise to increase angle and strength. Or anti-clockwise to decrease.