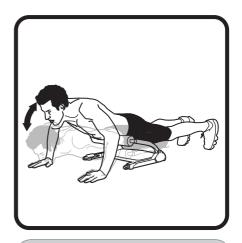

ted to general household use. Otherwise it may cause injury or accident.                         |  |  |

### **Start Use**



### **Take out your Wonder Core Smart**

Your Wonder Core Smart is fully assembled.



#### **Unfold your Wonder Core Smart**

Follow the figure on left.
First lift up the sponge crank.
And then slide the knob to the back to hold the sponge crank.
Repeat the same to other side.
If you cannot slide the knob to the back, please release the knob and slide again.



### Adjust the angle and strength

You may adjust the angle and strength by adjusting the knob.

Turn clockwise to increase angle and strength. Or anti-clockwise to decrease.



#### When doing cycling

Use the anti-slip mat underneath the Wonder Core Smart to avoid slipping.



# **How To Use**



Sit up



Push up



Forearm & Biceps



**Triceps** 

# **How To Use**



Bridge



**Scissor kicks** 



**Ab** tuck



Bicycling

# Storage & Maintenance

- Please avoid high temperature, dampness or direct sunlight.
   Keep it in a clean place with good ventilation.
- Fold it up when it is not in use and put it in a place out of reach of the children.



#### Fold sponge crank

Fold the sponge crank as the left drawing. First hold the sponge crank higher. Then pull and turn the knob to the inner side to release the sponge crank. If knob is too tight, turn anti-clockwise to release it.

### Maintenance

When the product is dirty, please dilute some neutral cleansing detergents and wet a cloth with it to clean. After that, wipe it dry with a dry cloth.

Alkaline cleaning agent or solvents like d