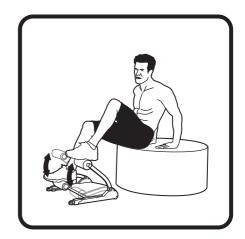

# **How To Use**

Sit up

Push up

Forearm & Biceps

**Triceps** 

# **How To Use**

Bridge

**Scissor kicks** 

**Ab** tuck

Bicycling