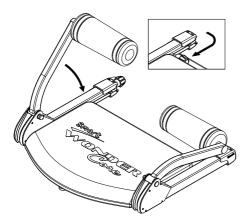

#### **Unfold your Wonder Core Smart**

Follow the figure on left.
First lift up the sponge crank.
And then slide the knob to the back to hold the sponge crank.
Repeat the same to other side.
If you cannot slide the knob to the back, please release the knob and slide again.

#### Fold sponge crank

Fold the sponge crank as the left drawing. First hold the sponge crank higher. Then pull and turn the knob to the inner side to release the sponge crank. If knob is too tight, turn anti-clockwise to release it.